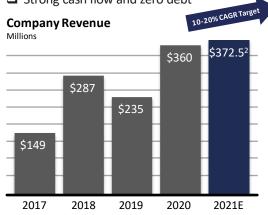

#### Strong Financials Strong Shareholder Returns

- ☐ 17% 5-year revenue CAGR
- 10+% EBITDA margins
- ☐ Strong cash flow and zero debt

#### 2021 Guidance<sup>3</sup>

□ 5-Year TSR of over 400%¹

☐ 1-year TSR of over 50%<sup>1</sup>

- ☐ \$365-380M Revenue
- ☐ Mid 30's % GM
- ☐ \$36-44M Adj EBITDA
- □ \$1.10-1.45 Adj EPS
- □ ~18M shares

Note: Revenues \$25-30M constrained by supply chain